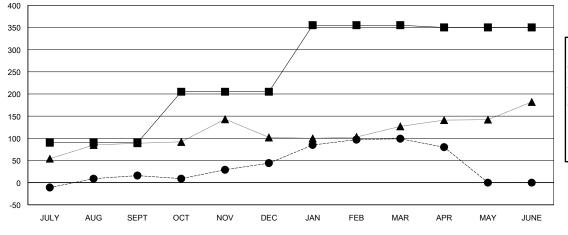

### GOALS AND ACTUAL MEMBERS CUMULATIVE

| DROPPED CLUBS: 1 |     |
|------------------|-----|
| DROPPED MEMBERS  |     |
| DECEASED         | 8   |
| CLUB CANCELLED   | 20  |
| OTHER            | 141 |
| TOTAL            | 169 |