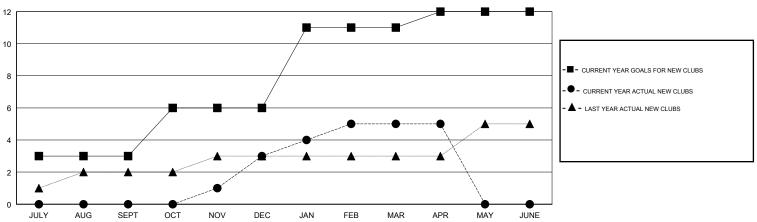

3             | 0         | 0             | JULY/AUG/SEPT         | 90                        | 83                      | 62                                           |
| OCT/NOV/DEC           | 3             | 3         | 1             | OCT/NOV/DEC           | 115                       | 90                      | 62                                           |
| JAN/FEB/MAR           | 5             | 2         | 0             | JAN/FEB/MAR           | 150                       | 81                      | 26                                           |
| APR/MAY/JUNE          | 1             | 0         | 0             | APR/MAY/JUNE          | -5                        | 0                       | 19                                           |

#### GOALS AND ACTUAL NEW CLUBS CUMULATIVE



### GOALS AND ACTUAL MEMBERS CUMULATIVE





| DROPPED CLUBS: 1 |     |
|------------------|-----|
| DROPPED MEMBERS  |     |
| DECEASED         | 8   |
| CLUB CANCELLED   | 20  |
| OTHER            | 141 |
| TOTAL            | 169 |

| 38 CLUBS OF 58 ADDED 1 OR MORE |   |
|--------------------------------|---|
| NEW MEMBERS                    |   |
|                                |   |
|                                |   |
|                                | ı |

| Women Percentage Fiscal \ | Year Goal: 40% |
|---------------------------|----------------|
| FEMALE                    | 438 (25.13%)   |
| MALE                      | 1,305 (74.87%) |

**GENDER DISTRIBUTION** 

TOTAL FAMILY UNIT MEMBERS

| CLICK HERE FOR CUMULATIVE |
|---------------------------|
| MEMBERSHIP DATA